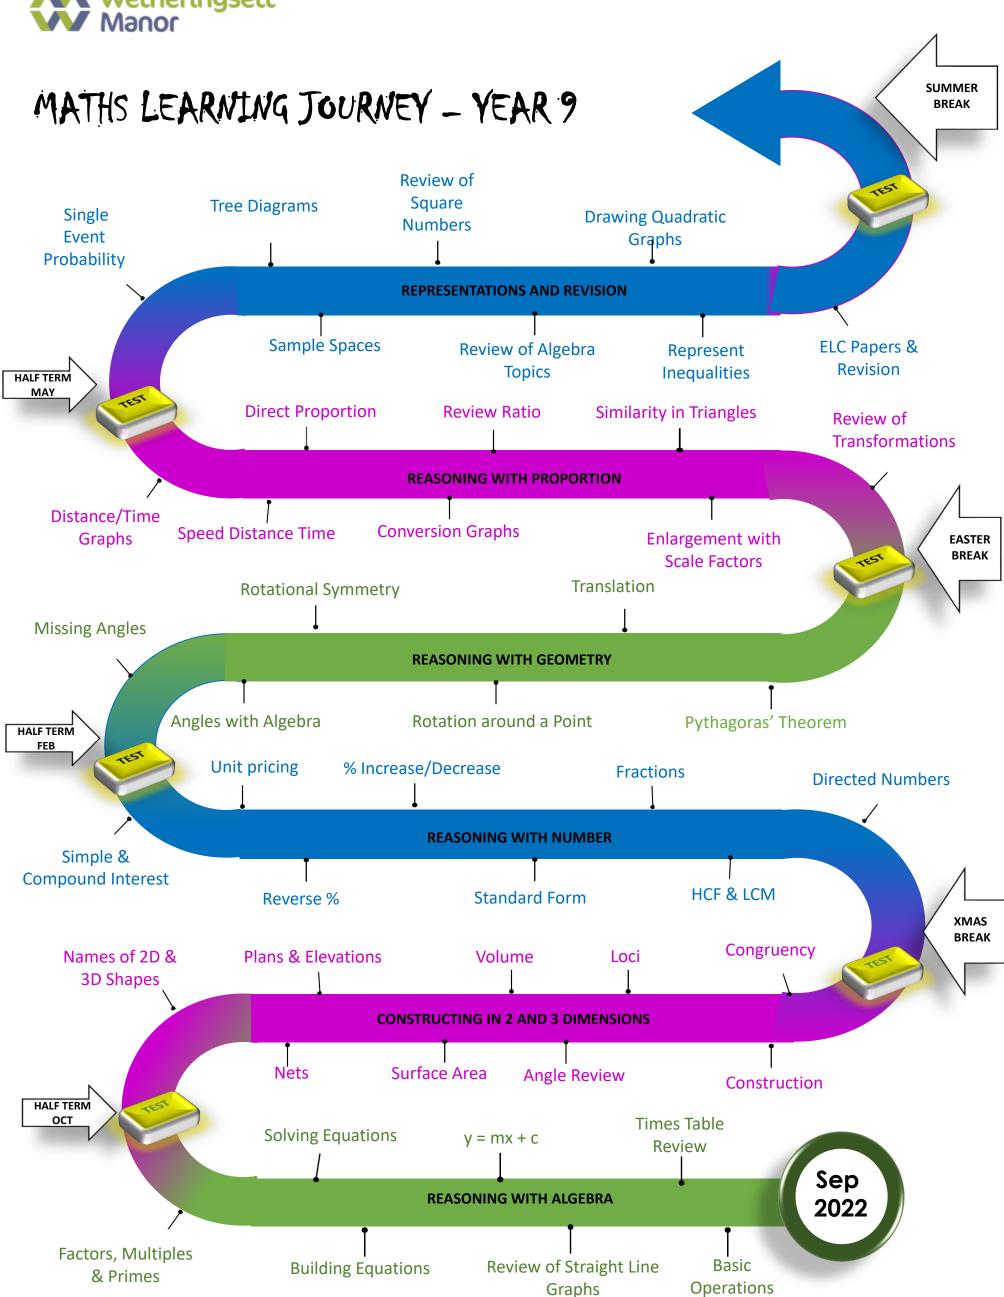

## SUMMER MATHS LEARNING JOURNEY - YEAR 11 **BREAK GCSE EXAMINATIONS** HALF TERM **Revision of Graphs Revision of Angles** Revision of Shape Revision of Number **REVISION** General Revision **Revision of Data EASTER** Revision of Algebra BREAK Sample Spaces & Probability **Review of Transformations** Trigonometry **REVISION Scatter Graphs** Sequences & Construction Venn Diagrams HALF TERM nth term FEB Angles in Parallel Lines & Shapes **Ratio Scale Factors REASONING** Pythagoras' Theorem **Proportion & Inverse** Interior/Exterior **Angles at Points Proportion** Angles in Polygons **XMAS BREAK** Inequalities Review of Rearranging Formulae **Factorising** Algebra **ALGEBRA** Expanding Brackets **Solving Equations Function Machines** HALF TERM Quadratic & OCT **Times Table** Cubic gra