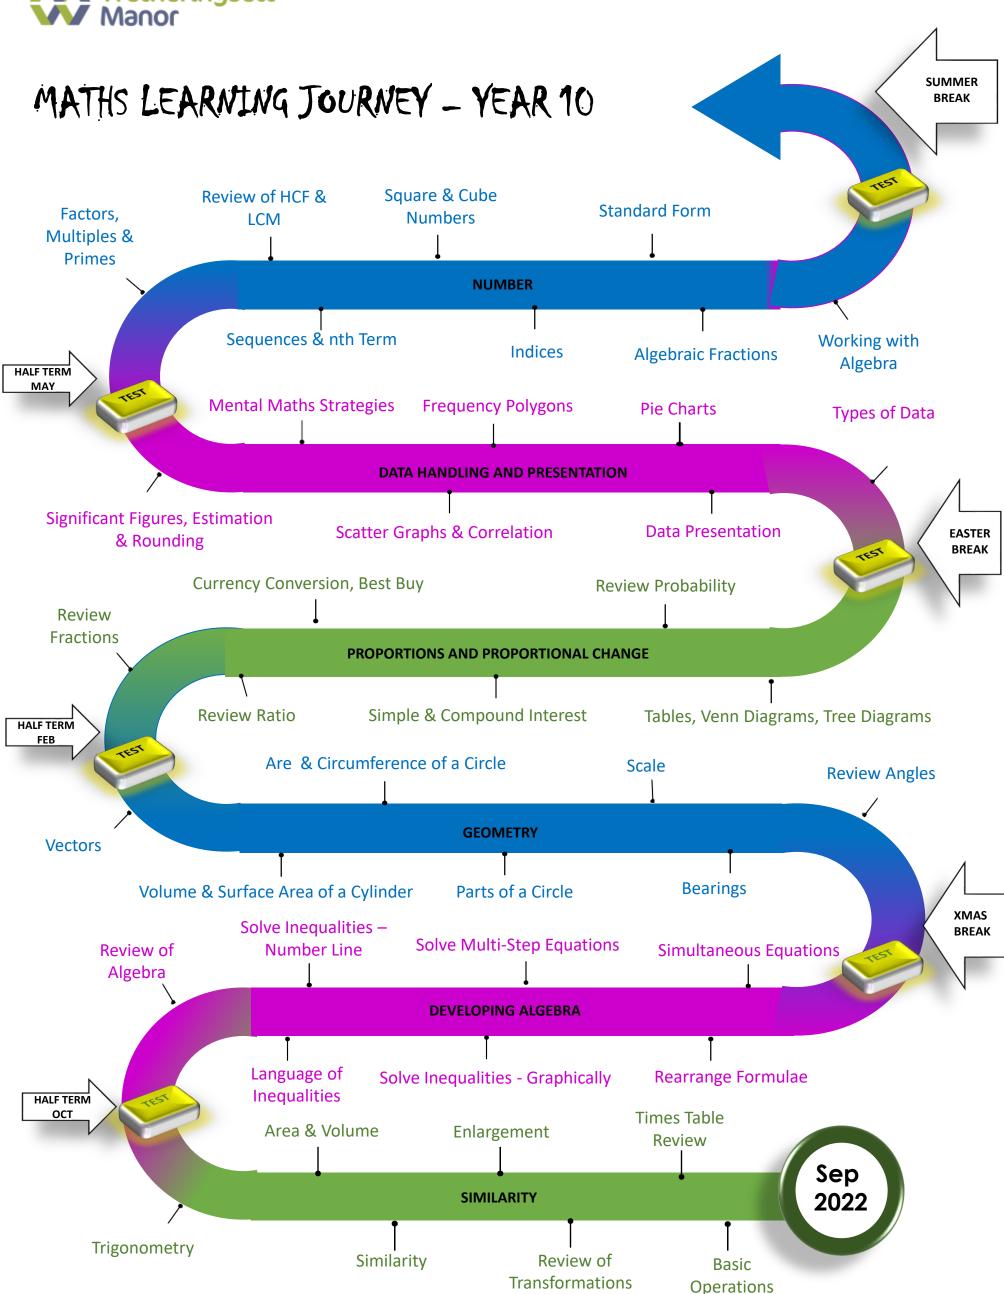

## SUMMER MATHS LEARNING JOURNEY - YEAR 11 **BREAK GCSE EXAMINATIONS** HALF TERM **Revision of Graphs Revision of Angles** Revision of Shape Revision of Number **REVISION** General Revision **Revision of Data EASTER** Revision of Algebra BREAK Sample Spaces & Probability **Review of Transformations** Trigonometry **REVISION Scatter Graphs** Sequences & Construction Venn Diagrams HALF TERM nth term FEB Angles in Parallel Lines & Shapes **Ratio Scale Factors REASONING** Pythagoras' Theorem **Proportion & Inverse** Interior/Exterior **Angles at Points Proportion** Angles in Polygons **XMAS BREAK** Inequalities Review of Rearranging Formulae **Factorising** Algebra **ALGEBRA** Expanding Brackets **Solving Equations Function Machines** HALF TERM Quadratic & OCT **Times Table** Cubic graphs